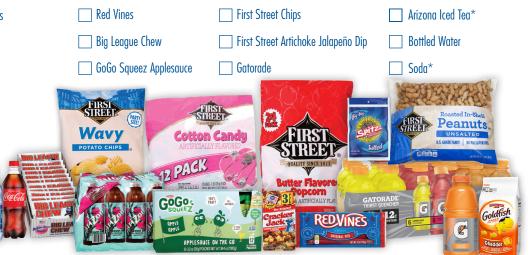

## GAME DAY V CHECKLIST

| Pepperidge Farm Goldfish  | Crackers          |
|---------------------------|-------------------|
| Spitz Sunflower Seeds     |                   |
| First Street Peanuts      |                   |
| Cracker Jack              | 1                 |
| Rold Gold Pretzels        |                   |
| Frito-Lay Variety Mix     |                   |
| First Street Cotton Candy |                   |
| First Street Popcorn      | CalCla<br>BIGLEA  |
|                           | ALLARN CONTRACTOR |

\*Outside food is permitted, but not in bottles, cans, coolers or thermoses. Unbroken, factory-sealed plastic bottles of non-alcoholic beverages of 1 liter or less are OK. Stadium suites excluded.